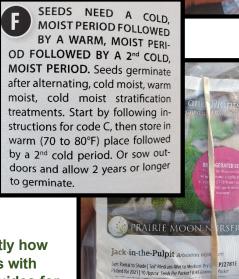

> great timing! Thanks, Nature! **Grow Wild, tiny** seeds!

We planted 26 different Keystone Species!

GERMINATION CODES

FOR NATIVE PLANTS

S0-What IS a **Keystone Species** of plant for your area? The awesome video above From Doug Tallamy and the **National Wildlife** Federation-- and the corresponding website and charts