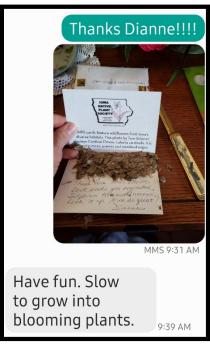

We are so grateful! What a gift!

Dianne sent us some Prairie Dock seeds from her own personal prairie to try at The Wild Mess in Progress, and also to put into the Seed Library!

← Laura and the Tallgrass Prairie Center are hosting Benjamin Vogt January 27<sup>th</sup> at 4PM! Register by clicking photo!