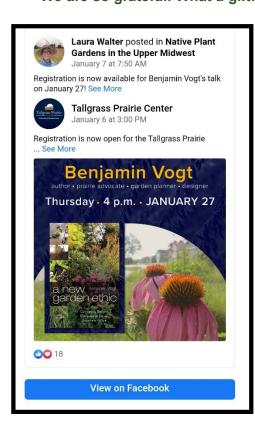

We are so grateful! What a gift!

Dianne sent us some Prairie Dock seeds from her own personal prairie to try at The Wild Mess in Progress, and also to put into the Seed Library!

← Laura and the Tallgrass Prairie Center are hosting Benjamin Vogt January 27<sup>th</sup> at 4PM! Register by clicking photo!