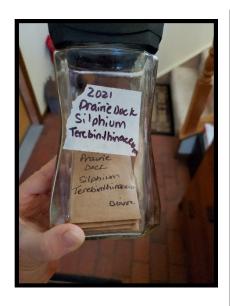

We are so grateful! What a gift!

Dianne sent us some Prairie Dock seeds from her own personal prairie to try at The Wild Mess in Progress, and also to put into the Seed Library!

← Laura and the Tallgrass Prairie Center are hosting Benjamin Vogt January 27<sup>th</sup> at 4PM! Register by clicking photo!