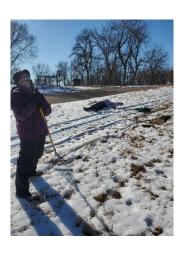

At the Veterans Memorial Prairie, a few 'Friends of Stone Park' met to:

Laugh, Learn, and do a little Snow Angel Seeding!

For this process, we made our angels, and carefully raked the spot so that the Purple Prairie Clover seeds made contact with the ground.

Then we raked JUST SNOW over the seeds to start the Freeze/Thaw Cycle. Next year, we should be able to see if these seeds were successful by their growing Angel Shapes!

Citizen Science at Play!

These local seeds were carefully sourced in Millie's Prairie on Dotty and Bill Zales "Prairie Hills" property. See Link for that fun Harvesting Day!