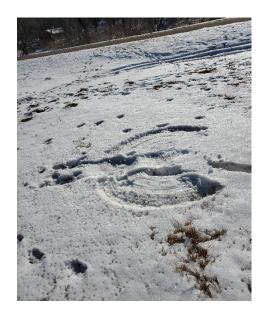

At the Veterans Memorial Prairie, a few 'Friends of Stone Park' met to:

Laugh, Learn, and do a little Snow Angel Seeding!

For this process, we made our angels, and carefully raked the spot so that the Purple Prairie Clover seeds made contact with the ground.

Then we raked JUST SNOW over the seeds to start the Freeze/Thaw Cycle. Next year, we should be able to see if these seeds were successful by their growing Angel Shapes!

Citizen Science at Play!

These local seeds were carefully sourced in Millie's Prairie on Dotty and Bill Zales "Prairie Hills" property. See Link for that fun Harvesting Day!