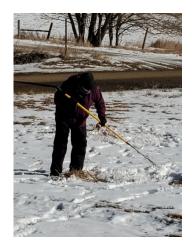

At the Veterans Memorial Prairie, a few 'Friends of Stone Park' met to:

Laugh, Learn, and do a little Snow Angel Seeding!

For this process, we made our angels, and carefully raked the spot so that the Purple Prairie Clover seeds made contact with the ground.

Then we raked JUST SNOW over the seeds to start the Freeze/Thaw Cycle. Next year, we should be able to see if these seeds were successful by their growing Angel Shapes!

Citizen Science at Play!

These local seeds were carefully sourced in Millie's Prairie on Dotty and Bill Zales "Prairie Hills" property. See Link for that fun Harvesting Day!