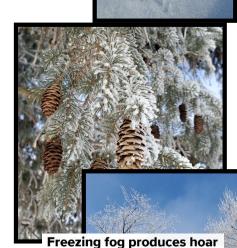

There were several days of fantastic Fog Sculptures and perfect hiking weather to view them!

frost, rime across lowa

At The Wild Mess In Progress--Rolling Out:

The Lending Library!
Sorting through books
in rainy weather is
such a pleasure! There
are quite a few books to be
sorted and indexed, and the 'old
fashioned' pouch style write
your name on the card type of
check out seems the most
practical, but all ideas are
welcomed. If you have any
'extra' Nature books to donate,
they will be welcomed!