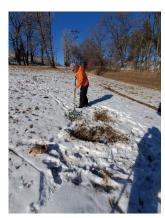

At the Veterans Memorial Prairie, a few 'Friends of Stone Park' met to:

Laugh, Learn, and do a little Snow Angel Seeding!

For this process, we made our angels, and carefully raked the spot so that the Purple Prairie Clover seeds made contact with the ground.

Then we raked JUST SNOW over the seeds to start the Freeze/Thaw Cycle. Next year, we should be able to see if these seeds were successful by their growing Angel Shapes!

Citizen Science at Play!

These local seeds were carefully sourced in Millie's Prairie on Dotty and Bill Zales "Prairie Hills" property. See Link for that fun Harvesting Day!