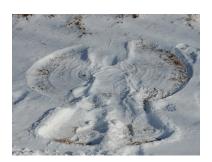

At the Veterans Memorial Prairie, a few 'Friends of Stone Park' met to:

Laugh, Learn, and do a little Snow Angel Seeding!

For this process, we made our angels, and carefully raked the spot so that the Purple Prairie Clover seeds made contact with the ground.

Then we raked JUST SNOW over the seeds to start the Freeze/Thaw Cycle. Next year, we should be able to see if these seeds were successful by their growing Angel Shapes!

Citizen Science at Play!

These local seeds were carefully sourced in Millie's Prairie on Dotty and Bill Zales "Prairie Hills" property. See Link for that fun Harvesting Day!