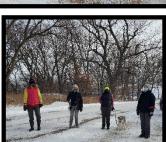

At the Veterans Memorial Prairie, a few 'Friends of Stone Park' met to:

Laugh, Learn, and do a little Snow Angel Seeding!

For this process, we made our angels, and carefully raked the spot so that the Purple Prairie Clover seeds made contact with the ground.

Then we raked JUST SNOW over the seeds to start the Freeze/Thaw Cycle. Next year, we should be able to see if these seeds were successful by their growing Angel Shapes!

Citizen Science at Play!

These local seeds were carefully sourced in Millie's Prairie on Dotty and Bill Zales "Prairie Hills" property. See Link for that fun Harvesting Day!