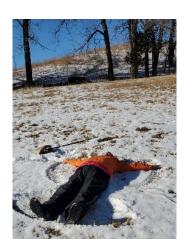

At the Veterans Memorial Prairie, a few 'Friends of Stone Park' met to:

Laugh, Learn, and do a little Snow Angel Seeding!

For this process, we made our angels, and carefully raked the spot so that the Purple Prairie Clover seeds made contact with the ground.

Then we raked JUST SNOW over the seeds to start the Freeze/Thaw Cycle. Next year, we should be able to see if these seeds were successful by their growing Angel Shapes!

Citizen Science at Play!

These local seeds were carefully sourced in Millie's Prairie on Dotty and Bill Zales "Prairie Hills" property. See Link for that fun Harvesting Day!