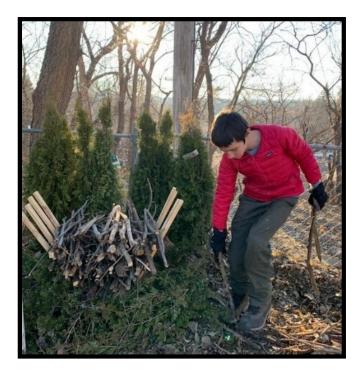

## Birdie and Bug Bed & Breakfast

The purpose of this project is to recycle yard debris as it appears, while keeping your wildlife habitat neat and tidy--- Providing ongoing support for the Wild!

## You will need:

- Two Cinder Blocks
- Several untreated boards cut to your preferred 'height'
- Some sticks and branches
- Rocks, branches, leaves whatever you prefer to cover the blocks
- Shelter Belt—existing shrubs, recycled Christmas Trees, a native, non-invasive evergreen, or—any idea that suits your style!
- A cute sign indicating Birdie and Bug B&B- This could be painted on a rock or board— Be creative!