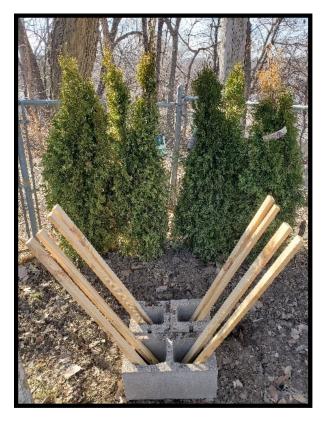

## You will need:

- Two Cinder Blocks
- Several untreated boards cut to your preferred 'height'
- Some sticks and branches
- Rocks, branches, leaves whatever you prefer to cover the blocks
- Shelter Belt—existing shrubs, recycled Christmas Trees, a native, non-invasive evergreen, or—any idea that suits your style!
- A cute sign indicating Birdie and Bug B&B- This could be painted on a rock or board— Be creative!