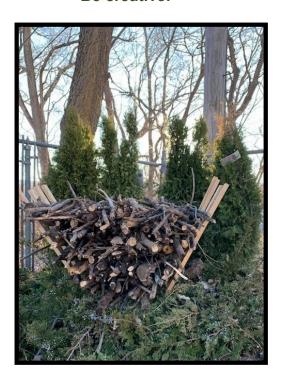

## Birdie and Bug Bed & Breakfast

The purpose of this project is to recycle yard debris as it appears, while keeping your wildlife habitat neat and tidy--- Providing ongoing support for the Wild!

## You will need:

- Two Cinder Blocks
- Several untreated boards cut to your preferred 'height'
- Some sticks and branches
- Rocks, branches, leaves whatever you prefer to cover the blocks
- Shelter Belt—existing shrubs, recycled Christmas Trees, a native, non-invasive evergreen, or—any idea that suits your style!
- A cute sign indicating Birdie and Bug B&B- This could be painted on a rock or board— Be creative!